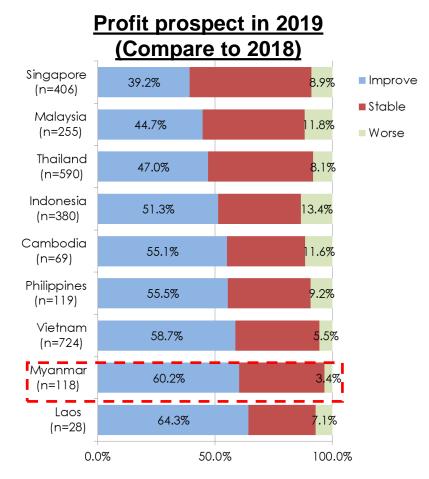

## Profit Prospects of JP Corporates

 60% of Japanese companies in Myanmar expect to see improvement in their profit in this year.

Source: JETRO