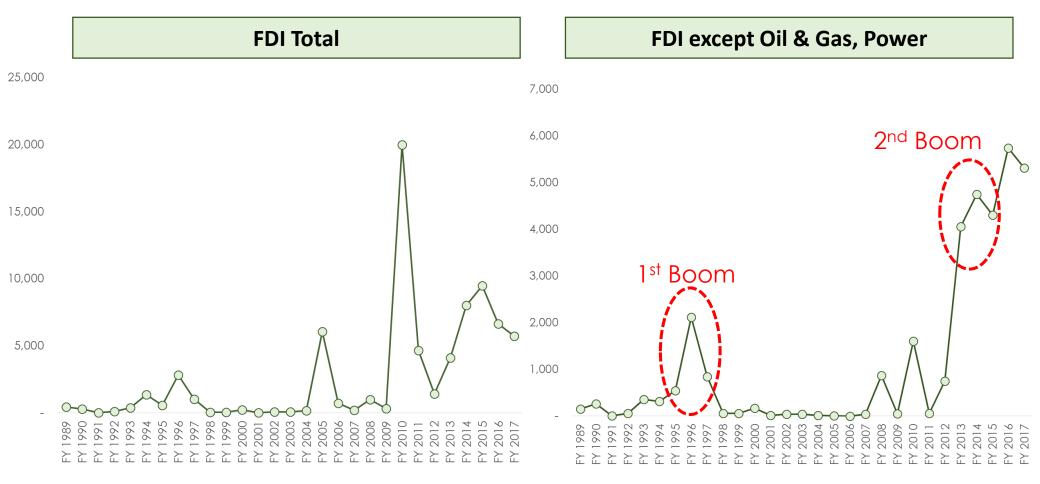

#### **FDI Trend**

 Increasing amount of FDI since 2013 supports economic growth in Myanmar, though looks trend is moving downward.

Million USD

| Industry                  | 2000<br>-01 | 2001<br>-02 | 2002<br>-03 | 2003<br>-04 | 2004<br>-05 | 2005<br>-06 | 2006<br>-07 | 2007<br>-08 | 2008<br>-09 | 2009<br>-10 | 2010<br>-11 | 2011<br>-12 | 2012<br>-13 | 2013<br>-14 | 2014<br>-15 | 2015<br>-16 | 2016<br>-17 | 2017<br>-18 |
|---------------------------|-------------|-------------|-------------|-------------|-------------|-------------|-------------|-------------|-------------|-------------|-------------|-------------|-------------|-------------|-------------|-------------|-------------|-------------|
| Oil and Gas               | 48          | 3           | 44          | 54          | 143         | 35          | 439         | 170         | 114         | 279         | 10,179      | 248         | 309         |             | 3,220       | 4,818       |             |             |
| Power                     |             |             |             |             |             | 6,030       | 281         | -           |             |             | 8,219       | 4,344       | 364         | 47          | 40          | 360         | 910         | 406         |
| Manufacturing             | 77          | 16          | 13          | 3           | 4           |             |             | 19          | - 0         | 33          | 66          | 32          | 401         | 1,827       | 1,502       | 1,069       | 1,180       | 1,769       |
| Transport & Communication | 8           |             |             | 30          |             |             |             |             |             |             |             | 1           |             | 1,190       | 1,679       | 1,931       | 3,081       | 902         |
| Real Estate               | 28          |             |             |             | 3           |             |             |             |             |             |             |             |             | 441         | 781         | 729         | 748         | 1,262       |
| Hotel and Tourism         | 5           |             |             |             | 4           |             |             |             | 15          | 15          |             |             | 300         | 435         | 358         | 288         | 404         | 177         |
| Mining                    | 1           |             | 3           | 1           | 6           | 1           |             | 5           | 856         | 3           | 1,396       | 20          | 15          | 33          | 6           | 29          |             | 1           |
| Other Services            | 10          |             |             |             |             |             |             |             |             |             |             |             | 15          | 19          | 357         | 236         | 231         | 1,005       |
| Livestock & Fisheries     |             |             | 26          | 3           |             |             |             | 12          |             |             |             |             | 6           | 96          | 27          | 8           | 97          | 28          |
| Agriculture               | 20          |             |             |             |             |             |             |             |             |             | 139         |             | 10          | 20          | 40          | 7           |             | 134         |
| Industrial Estate         |             |             |             |             |             |             |             |             |             |             |             |             |             |             |             | 10          |             | 34          |
| Construction              | 21          |             |             |             |             |             |             |             |             |             |             |             |             |             |             |             |             |             |
| TOTAL                     | 218         | 19          | 87          | 91          | 158         | 6,066       | 720         | 206         | 985         | 330         | 19,999      | 4,644       | 1,419       | 4,107       | 8,011       | 9,486       | 6,650       | 5,718       |

Source: DICA

## Non-Energy FDI Trend

- Except energy investment, apparently trend is upward.
- We believe 3<sup>rd</sup> Myanmar economic boom would come in next few years.