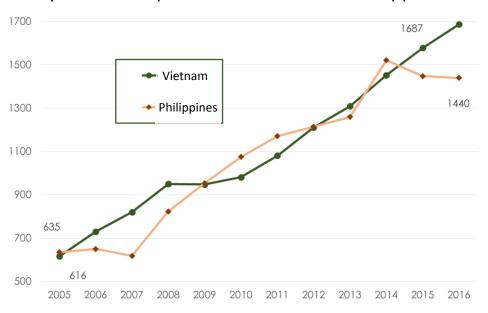

# Growing No. of JP Corporates

- Reached around 400 JCCM registered companies.
- Both Vietnam and Philippines see around 800 1,000 new Japanese companies in ten years.

#### Japanese Companies in Vietnam and Philippines

Source : Japan Chamber of Commerce and Industry, Myanmar

Source: Japanese Ministry of Foreign Affairs