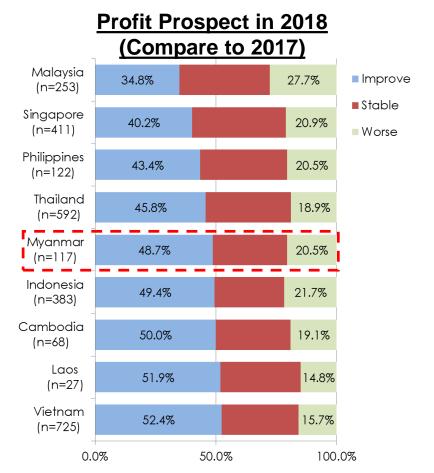

#### Profit Prospects of JP Corporates

 Most of Japanese companies doing business in Myanmar have been facing difficulties in terms of profitability, worse than 6 years ago.