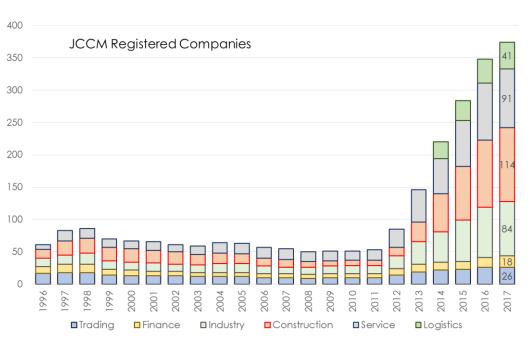

# Growing No. of JP Corporates

- Reached around 400 JCCM registered companies.
- Both Vietnam and Philippines see around 800 1,000 new Japanese companies in ten years.