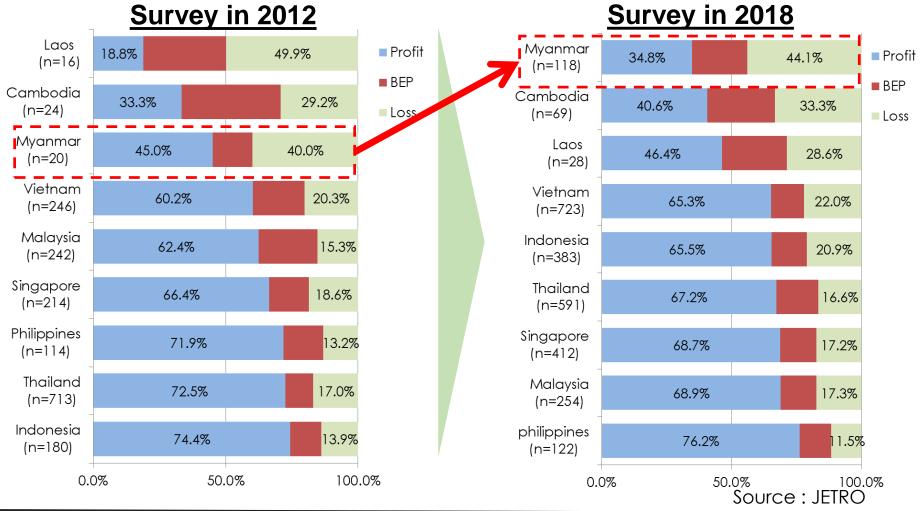

#### Profit Prospects of JP Corporates

 Most of Japanese companies doing business in Myanmar have been facing difficulties in terms of profitability, worse than 6 years ago.